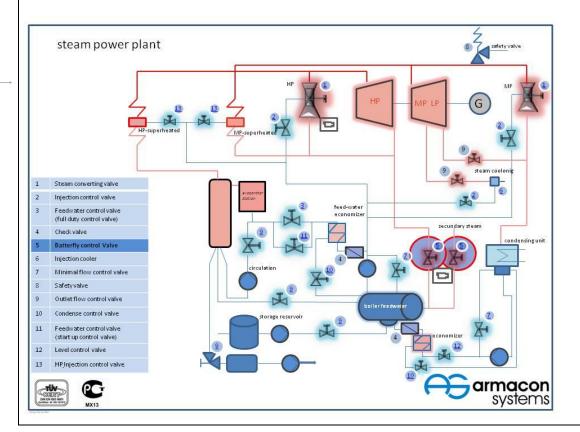

## Design:

- Butterfly Control Valves in common or tri-eccentric design
- Rückfreies Anfahren aus der Schließstellung/ Sensibles Regeln
- High control range
- Different seat diameter for all nominal diameter
- Changeable seats and discs
- Metal-elastic seat for tight closing up to 550°C
- Maintenance free stem sealing according to TA-Luft
- Fire-Safe design
- Annex assembling sets for sound and vibrancy reducing