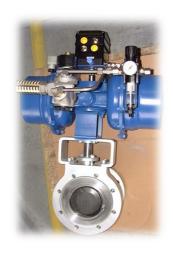

## Design:

- Butterfly Control Valves in common or tri-eccentric design
- Rückfreies Anfahren aus der Schließstellung/ Sensibles Regeln
- High control range
- Different seat diameter for all nominal diameter
- Changeable seats and discs
- Metal-elastic seat for tight closing up to 550°C
- Maintenance free stem sealing according to TA-Luft
- Fire-Safe design
- Annex assembling sets for sound and vibrancy reducing