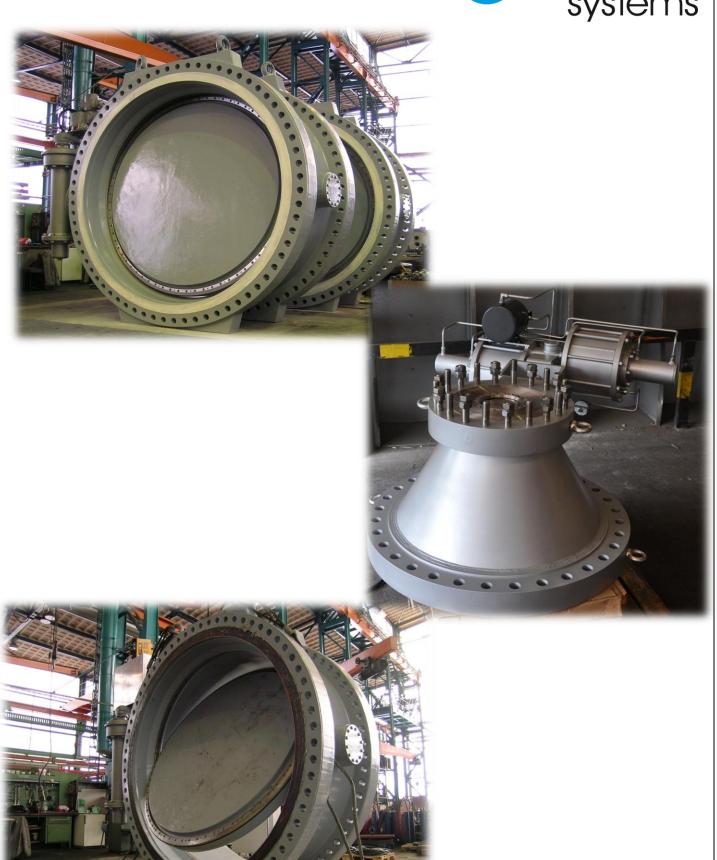

## Design:

- Butterfly Control Valves in common or tri-eccentric design
- Rückfreies Anfahren aus der Schließstellung/ Sensibles Regeln
- High control range
- Different seat diameter for all nominal diameter
- Changeable seats and discs
- Metal-elastic seat for tight closing up to 550°C
- Maintenance free stem sealing according to TA-Luft
- Fire-Safe design
- Annex assembling sets for sound and vibrancy reducing