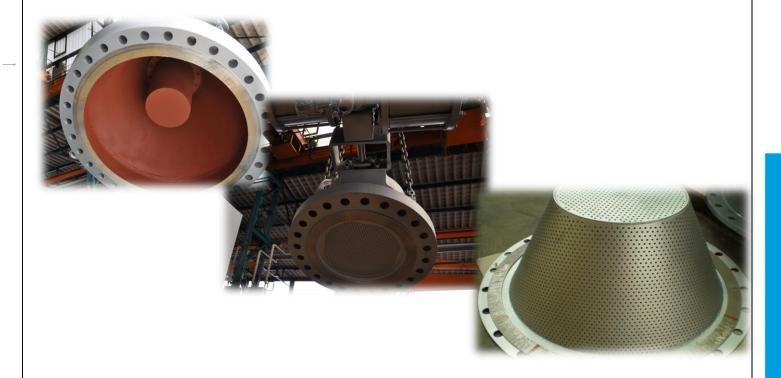

## Design:

- Butterfly Control Valves in common or tri-eccentric design
- Rückfreies Anfahren aus der Schließstellung/ Sensibles Regeln
- High control range
- Different seat diameter for all nominal diameter
- Changeable seats and discs
- Metal-elastic seat for tight closing up to 550°C
- Maintenance free stem sealing according to TA-Luft
- Fire-Safe design
- Annex assembling sets for sound and vibrancy reducing