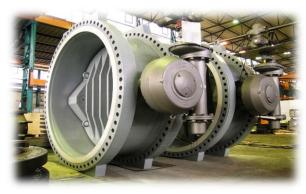

## Design:

- Butterfly Control Valves in common or tri-eccentric design
- Rückfreies Anfahren aus der Schließstellung/ Sensibles Regeln
- High control range
- Different seat diameter for all nominal diameter
- Changeable seats and discs
- Metal-elastic seat for tight closing up to 550°C
- Maintenance free stem sealing according to TA-Luft
- Fire-Safe design
- Annex assembling sets for sound and vibrancy reducing