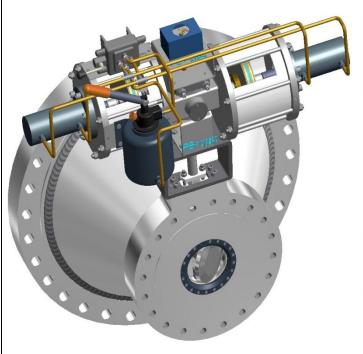

## Design:

- Butterfly Control Valves in common or tri-eccentric design
- Rückfreies Anfahren aus der Schließstellung/ Sensibles Regeln
- High control range
- Different seat diameter for all nominal diameter
- Changeable seats and discs
- Metal-elastic seat for tight closing up to 550°C
- Maintenance free stem sealing according to TA-Luft
- Fire-Safe design
- Annex assembling sets for sound and vibrancy reducing