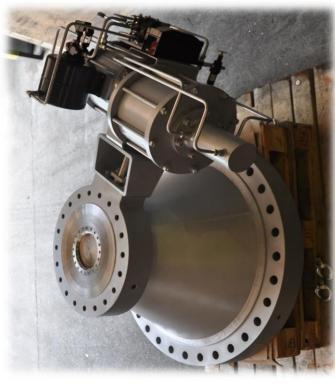

## Design:

- Butterfly Control Valves in common or tri-eccentric design
- Rückfreies Anfahren aus der Schließstellung/ Sensibles Regeln
- High control range
- Different seat diameter for all nominal diameter
- Changeable seats and discs
- Metal-elastic seat for tight closing up to 550°C
- Maintenance free stem sealing according to TA-Luft
- Fire-Safe design
- Annex assembling sets for sound and vibrancy reducing